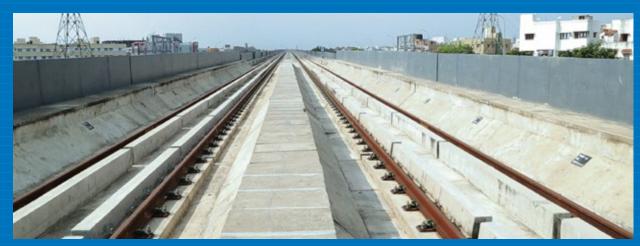

### Roads, Bridges & Metro

- National and State Highways
- Bridges, Interchanges, Flyovers
- Viaducts, Metro Rail Transport works including Ballast-less Tracks

# A wide spectrum of specialised services

Specialising in ballast less track for metros, piling works, marine structures and diaphram walls, the company is ready to solve any challenge with a wide spectrum of specialised services, on time and within budget.