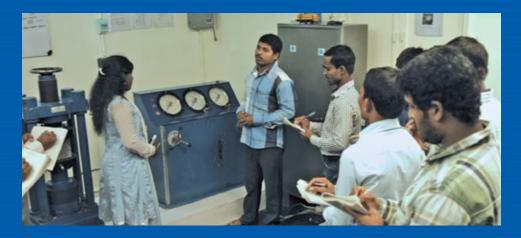

### Preparing professionals for solid future

Training is imparted to select individuals in the fields of formwork, bar bending, steel fixing, masonry works, scaffolding, laboratory testing of materials, surveying, etc. About 80% of the trainees are from economically weaker sections of the society. So far, the Institute academy has successfully produced 85 site engineers and 530 site supervisors who now have a firm grip on quality standards.

VNC Training And Research Institute was created to hone the skills of aspiring individuals who are looking to be a part of construction field and transform them into professionals of the future. The in-house training institute aims at producing Site Engineers and Supervisors who are way ahead of others in meeting the challenges of this dynamic industry.