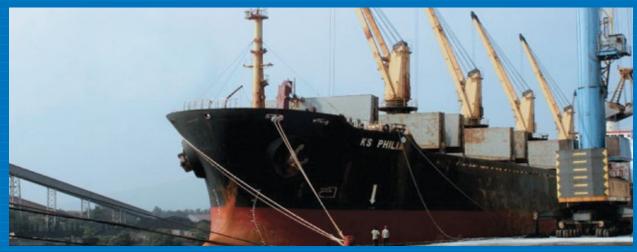

### **PORTS & TERMINALS**

# A wide spectrum of specialised services

Specialising in ballast less track for metros, piling works, marine structures and diaphram walls, the company is ready to solve any challenge with a wide spectrum of specialised services, on time and within budget.

Gangavaram Port -Visakhapatnam

Metro -Bengaluru

HPCL Piling Work -Visakhapatnam

Diaphram Wall -Bangalore

Piling Work at EQ-9 Berth -Visakhapatnam

Site Gantry -Dhule

Gangvaram Port Speciality Precast Girder