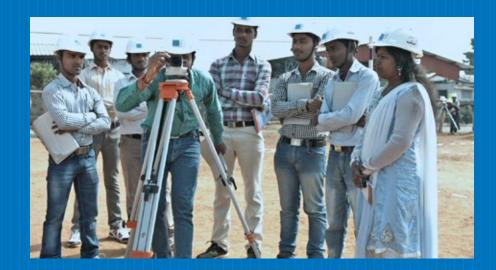

### Preparing professionals for solid future

Training is imparted to select individuals in the fields of formwork, bar bending, steel fixing, masonry works, scaffolding, laboratory testing of materials, surveying, etc. About 80% of the trainees are from economically weaker sections of the society. So far, the Institute academy has successfully produced 85 site engineers and 530 site supervisors who now have a firm grip on quality standards.

VNC Training And Research Institute was created to hone the skills of aspiring individuals who are looking to be a part of construction field and transform them into professionals of the future. The in-house training institute aims at producing Site Engineers and Supervisors who are way ahead of others in meeting the challenges of this dynamic industry.