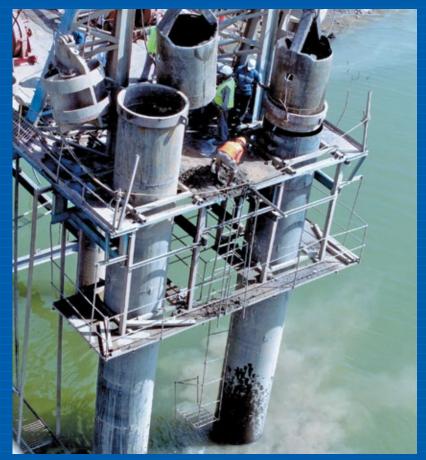

#### **Ports & Terminals**

- Piling Works
- Marine Structures
- Diaphragm Walls
- Tunneling
- Geotechnical & Soil Investigation

We deliver projects with trust and value

# A wide spectrum of specialised services

Specialising in ballast less track for metros, piling works, marine structures and diaphram walls, the company is ready to solve any challenge with a wide spectrum of specialised services, on time and within budget.

Gangavaram Port -Visakhapatnam

Metro -Bengaluru

HPCL Piling Work -Visakhapatnam

Diaphram Wall -Bangalore

Piling Work at EQ-9 Berth -Visakhapatnam

Site Gantry -Dhule

Gangvaram Port Speciality Precast Girder