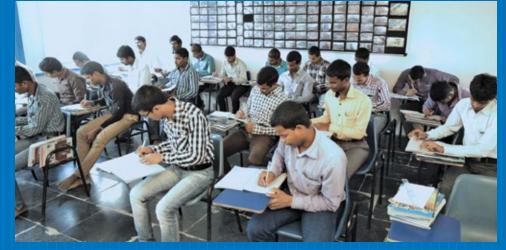

### Preparing professionals for solid future

Training is imparted to select individuals in the fields of formwork, bar bending, steel fixing, masonry works, scaffolding, laboratory testing of materials, surveying, etc. About 80% of the trainees are from economically weaker sections of the society. So far, the Institute academy has successfully produced 85 site engineers and 530 site supervisors who now have a firm grip on quality standards.

VNC Training And Research Institute was created to hone the skills of aspiring individuals who are looking to be a part of construction field and transform them into professionals of the future. The in-house training institute aims at producing Site Engineers and Supervisors who are way ahead of others in meeting the challenges of this dynamic industry.