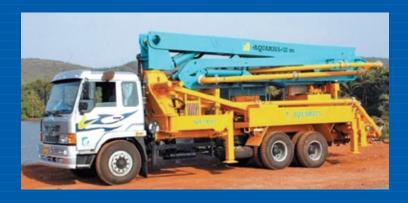

## Most-modern Equipments for project management excellence

To ensure the highest level of quality and uniformity, Vijay Nirman has invested in the most-modern construction and allied equipments that enable the company to succeed across a wide range of challenges.

| S.<br>No. | Equipment                   | Capacity                         | Nos. |
|-----------|-----------------------------|----------------------------------|------|
| 1         | Hydraulic Piling Rig        | 600 Dia to 1800 Dia              | 12   |
| 2         | Conventional Piling Rig     | 1 TON to 5 TON                   | 34   |
| 3         | Boom Placer                 | 36 Mtrs Reach & 60 Cum to 80 Cum | 5    |
| 4         | Crushing & Screening Plant  | 80 Tph to 200 Tph                | 3    |
| 5         | Asphalt Hot Mix Plant       | 170 Tph                          | 1    |
| 6         | Wet Mix Macadum Plant (WMM) | 200 Tph                          | 1    |
| 7         | Dozer                       | 350 HP/ BD 355 A3, BD- 355 - A   | 2    |
| 8         | Compressor Drill Machine    | 4" - 5" Hole Dia                 | 3    |
| 9         | Desender-SMD 100            | 100 CUM/HR                       | 3    |

| S.<br>No. | Equipment                                                                  | Capacity         | Nos. |
|-----------|----------------------------------------------------------------------------|------------------|------|
| 10        | Telescopic Crane                                                           | 40 TON           | 1    |
| 11        | Tower Crane (SP-453, TC 5013, TC 5610, CTT 100, MCI 85, MTC 2418& TC 5040) | 1 TON to 6 TON   | 28   |
| 12        | Crawler Crane (P&H 320, P&H<br>670 & TATA320)                              | 18 TON to 70 TON | 7    |
| 13        | Vibro Hammer                                                               | 4TON             | 2    |
| 14        | Bitumen Sprayer                                                            | PH 8S            | 2    |
| 15        | Paver                                                                      | AP 550 & 1800-2  | 4    |
| 16        | Soil Compactors                                                            | ISD 110          | 5    |

| S.<br>No. | Equipment                                          | Capacity                         | Nos. |
|-----------|----------------------------------------------------|----------------------------------|------|
| 17        | Motor Grader                                       | 120H                             | 3    |
| 18        | Walk Behind Roller                                 | RD 7 HS                          | 9    |
| 19        | Vibrators Asphalt Compactors                       | VOLVO DD 90                      | 2    |
| 20        | Kerb Placing Machine                               |                                  | 2    |
| 21        | Pneumetic Tandam Roller                            | PT 220RH                         | 3    |
| 22        | Batching plant (CP-20,CP-30,<br>MCP-30 & MCP-6070) | 20CUM to 60 CUM                  | 29   |
| 23        | Transit Mixture (LPK 2516,<br>2516T & AM6SHN)      | 6 CUM                            | 81   |
| 24        | Concrete Pump                                      | BP 350, BP 1800 & SP 1400        | 26   |
| 25        | Excavator (EX-70, EX-100& EX-200)                  | 0.5 CUM to 1.5 CUM               | 5    |
| 26        | Back Hoe Loader/Wheel<br>Loader                    | 0.5 CUM to 1.5 CUM               | 27   |
| 27        | Tipper/Dumper/Truck                                | 9 CUM to 14 CUM                  | 34   |
| 28        | Pick and carry crane                               | 8 TON to 14 TON                  | 33   |
| 29        | Weigh Bridge                                       | 40 TON to 100 TON                | 7    |
| 30        | Tower Hoist With Winch                             | Esquire, Crompton & Spartan      | 10   |
| 31        | Mobile Lighting Tower System                       | 6.25 KVA & 7.5 KVA               | 9    |
| 32        | Diesel Generator                                   | 2 KVA to 650 KVA                 | 224  |
| 33        | Trailer                                            | 40 TON                           | 12   |
| 34        | Cube Testing Machine                               | 100 TON to 200 TON               | 31   |
| 35        | Total Station                                      | SET 230-R, SET-510 K & FX-101/SS | 34   |

| S.<br>No. | Equipment                             | Capacity                                        | Nos. |
|-----------|---------------------------------------|-------------------------------------------------|------|
| 36        | Weigh Batchers                        |                                                 | 16   |
| 37        | Saw/Mig Welding Machine               |                                                 | 14   |
| 38        | Welding Rectifiers                    | 100 AMPS to 400 AMPS                            | 245  |
| 39        | Mini Batching Plant (RM-400 & RM-800) | 12 CUM                                          | 12   |
| 40        | De-watering Pump                      | 0.5 HP to 50 HP                                 | 329  |
| 41        | Bar Cutting Machine                   | BM 32, SBM 42-S, BBM 32,<br>SBM 16 & SBM 42-S   | 88   |
| 42        | Bar Bending Machine                   | BM 32, SBM 42-S, BBM 32,<br>SBM 16& SBM 42-S    | 73   |
| 43        | Concrete Mixer                        |                                                 |      |
| 44        | Earth Rammer                          |                                                 | 30   |
| 45        | Bull Tractor                          | C 5900DI/LD 900, 605 DI/LD<br>900 &LDV 21000 EX | 7    |
| 46        | Tractor                               |                                                 |      |
| 47        | Light Goods Vehicles                  | 407 LPT EX/34 ECOMET                            | 10   |
| 48        | Staff Bus                             | Tourister&Citiline (WV 265D<br>&T 3500)         | 9    |